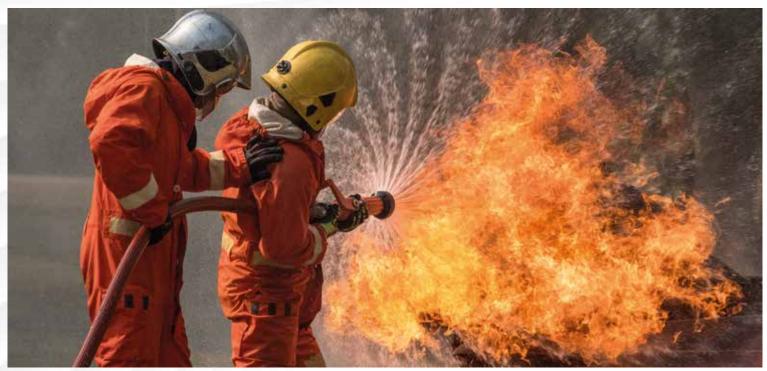

# FIRE SAFETY AWARENESS COURSE (FSAC)

#### **Course Content**

- Basic concepts and behaviour of fire
- Types of fire
- Classes of fire on the basis of extinguishing materials
- Fire Prevention
- Action to take when a fire break out
- Action to take when you are trapped in a fire situation