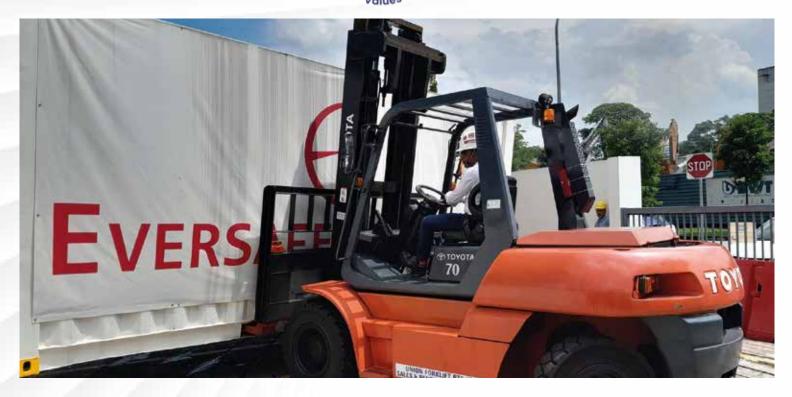

# Operate Heavy Forklift - Refresher (OHFL-R)

#### **Course Overview**

- Prepare to carry out forklift operations
- Inspect forklift
- Carry out forklift operations
- · Reinstate and hand over forklift

#### **Course Content**

Types of forklifts and their load capacities

- · Parts of forklift and their functions
- Workplace safety and health code of practice relating to forklift practice
- Protecting loads from damage during documentation
- Reporting procedures if work preparation is not completed
- Main parts of forklifts to be inspected
- Constituents of each main part of forklift to be inspected
- Safety precautions in inspecting forklift
- Cargo handling symbols
- Forklift stability
- Operating procedures for different types of loads
- Safety precautions in lifting potentially hazardous loads
- Operating procedures for different types of terrains and confined spaces
- Workplace safety and health code of practice relating to forklift operations
- Procedures of reporting unsafe/unauthorised forklift practices
- Procedures relating to parking of forklift
- Handover procedures of forklift